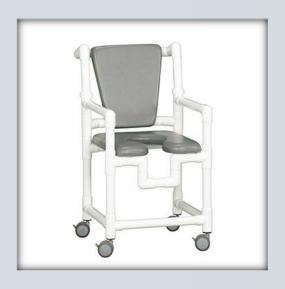

## **Shower Chair**

| Technical Data    |         |
|-------------------|---------|
| Height:           | 40"     |
| Width:            | 21.75"  |
| Depth:            | 25.75"  |
| Weight:           | 26 lbs  |
| Seat Height:      | 23"     |
| Clearance:        | 20"     |
| Between the arms: | 17.25"  |
| Weight Capacity:  | 300 lbs |
| Ship Weight:      | 29 lbs  |
| Shipping Method:  | Parcel  |

## **Features:**

- 3" EZ Clean twin wheel casters, all locking
- Open-front seat for easy bathing care
- Cushion seat and backrest for added comfort